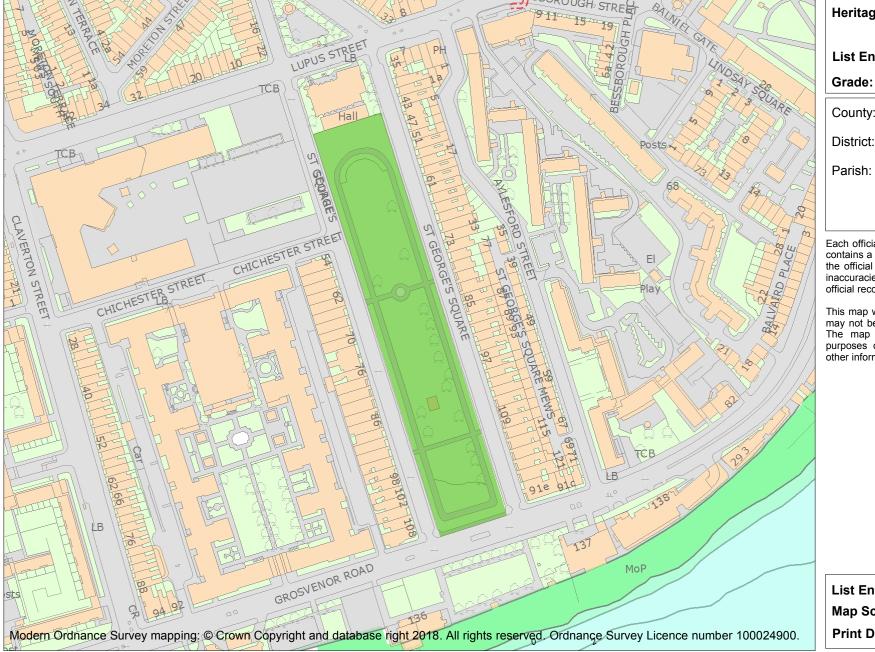

This is an A4 sized map and should be printed full size at A4 with no page scaling set.

Name: St George's Square Garden

Heritage Category:

Park and Garden

List Entry No :

1467523

County: Greater London Authority

District: City of Westminster

Parish: Non Civil Parish

Each official record of a registered garden or other land contains a map. The map here has been translated from the official map and that process may have introduced inaccuracies. Copies of maps that form part of the official record can be obtained from Historic England.

This map was delivered electronically and when printed may not be to scale and may be subject to distortions. The map and grid references are for identification purposes only and must be read in conjunction with other information in the record.

**List Entry NGR:** TQ2961278110

**Map Scale:** 1:2500

Print Date: 20 May 2024

HistoricEngland.org.uk